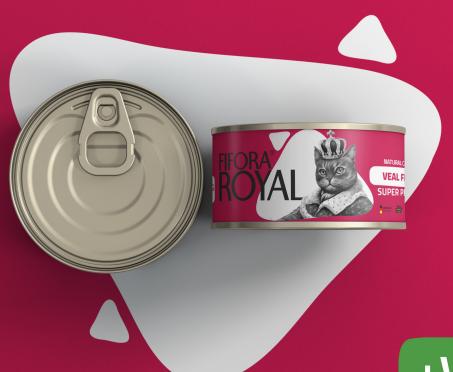

#### PRODUCT CODE: **5860048**

+VEG

FIFORA®
ROYAL
NATURAL CAT FOOD
SUIDER DREMILIM

**VEAL FILLET** 

PRODUCT CODE: **5860054** 

CLASSIC

**VEAL FILLET** 

### PRODUCT CODE: **5860055**

+ RICE

FIFORA®
ROYAL
NATURAL CAT FOOD
SUIDER DREMILIM

**VEAL FILLET** 