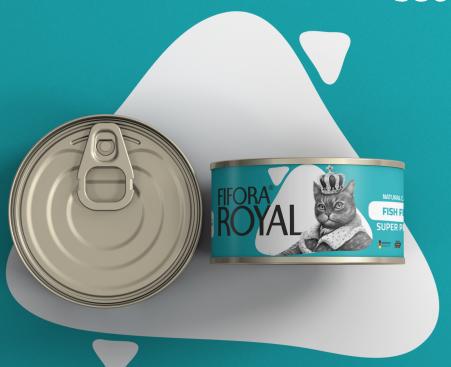

### PRODUCT CODE: **5860056**

+VEG

**FISH FILLET** 

PRODUCT CODE: **5860049** 

CLASSIC

**FISH FILLET** 

#### PRODUCT CODE: **5860050**

+ RICE

**FISH FILLET** 

### PRODUCT CODE: **5860051**

+VEG

of FileWa®petFood —