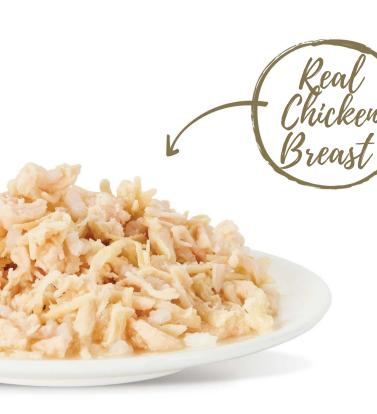

# FIFORA ROYAL

**CHICKEN FILLET** 

PRODUCT CODE: **5860046** 

CLASSIC

**CHICKEN FILLET** 

PRODUCT CODE: **5860047** 

+ RICE

**CHICKEN FILLET** 