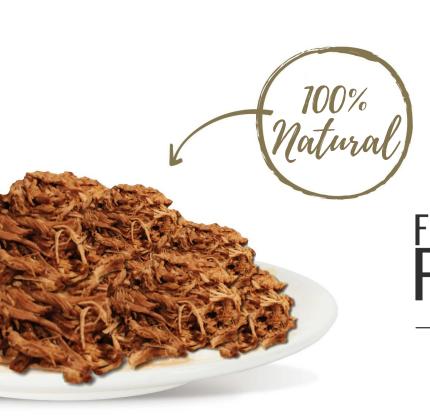

# FIFORA ROYAL

**CHICKEN FILLET** 

PRODUCT CODE: **5860046** 

CLASSIC

**CHICKEN FILLET** 

PRODUCT CODE: **5860047** 

+ RICE

**CHICKEN FILLET** 