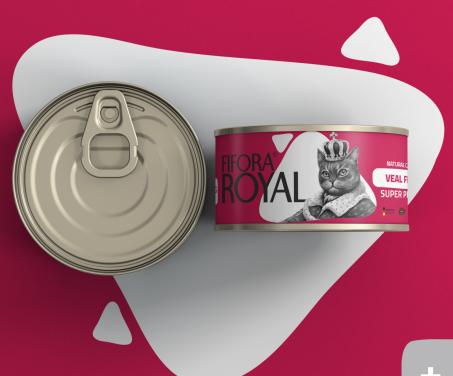

#### PRODUCT CODE: **5860048**

+VEG

FIFORA®
ROYAL
NATURAL CAT FOOD
SUIDER DREMILIM

**VEAL FILLET** 

PRODUCT CODE: **5860054** 

CLASSIC

**VEAL FILLET** 

### PRODUCT CODE: **5860055**

+ RICE

FIFORA®
ROYAL
NATURAL CAT FOOD
SUIDER DREMILIM

**VEAL FILLET** 