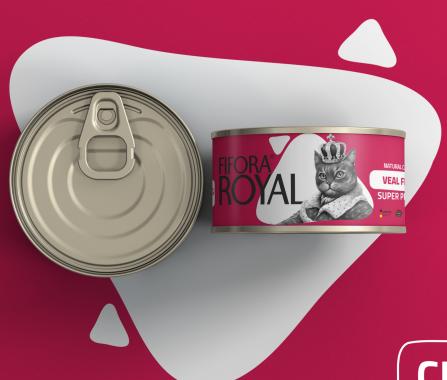

#### PRODUCT CODE: **5860048**

+VEG

FIFORA®
ROYAL
NATURAL CAT FOOD
SUIDER DREMILIM

**VEAL FILLET** 

PRODUCT CODE: **5860054** 

CLASSIC

**VEAL FILLET** 

### PRODUCT CODE: **5860055**

+ RICE

FIFORA®
ROYAL
NATURAL CAT FOOD
SUIDER DREMILIM

**VEAL FILLET** 