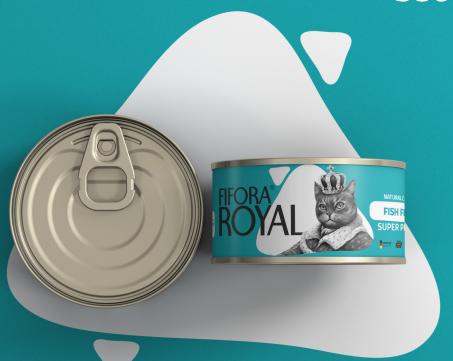

### PRODUCT CODE: **5860056**

+VEG

**FISH FILLET** 

PRODUCT CODE: **5860049** 

CLASSIC

**FISH FILLET** 

#### PRODUCT CODE: **5860050**

+ RICE

**FISH FILLET** 

### PRODUCT CODE: **5860051**

+VEG

of FileWa®petFood —